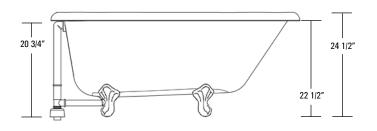

#### **GENERAL SPECIFICATIONS:**

Tub Size 54 3/8" x 30" x 24 1/2"

138 cm x 76 cm x 62 cm

Bathing Well 30" long

14" wide

17 1/4" interior depth

Shipping Weight 110 lbs. / 50 kg
Tub Weight Filled 425 lbs. / 193 kg
Tub Only Weight 83 lbs. / 38 kg
Gallons to Overflow 41 gal. / 155 L